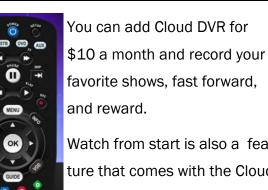

# **Cable TV**

Expanded Basic Cable TV comes with an interactive guide (shown below), where you can scroll through the channel guide with the remote provided.

Watch from start is also a feature that comes with the Cloud DVR. If you stumble onto a show late that you wanted to see (if available), you can watch from the start of the show.

47 DISCOVERY HD 48 FOOD HD Additional TV boxes \$5.00 per month

Cloud DVR with Restart TV for \$10 per month