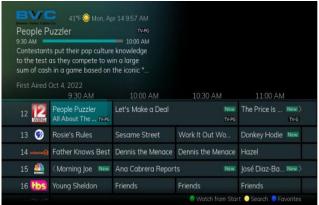

# **Cable TV**

Expanded Basic Cable TV comes with an interactive guide (shown below), where you can scroll through the channel guide with the remote provided.

Watch from start is also a feature that comes with the Cloud DVR. If you stumble onto a show late that you wanted to see (if available), you can watch from the start of the show.